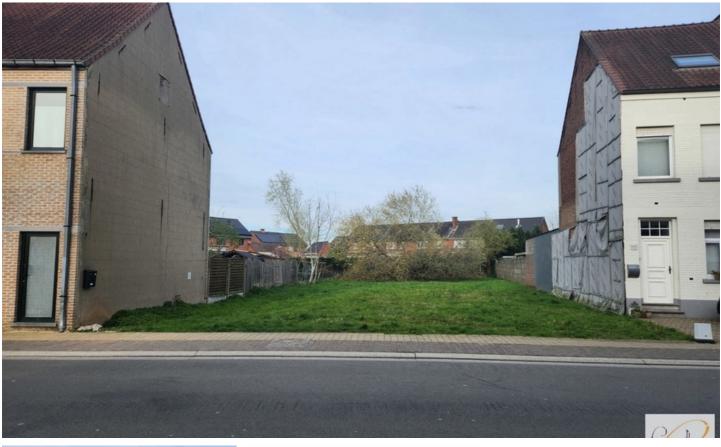

# For sale - Building ground

Kouterbaan 51, 9470 Denderleeuw

#### Make an offer starting from € 129.000

Ref. 5930411

Availability: at the contract

Surf. Plot: 426m<sup>2</sup> Neighbourhood: central

#### Terrain

Ground area: 426,00 m<sup>2</sup> Ground depth: 51,00 m