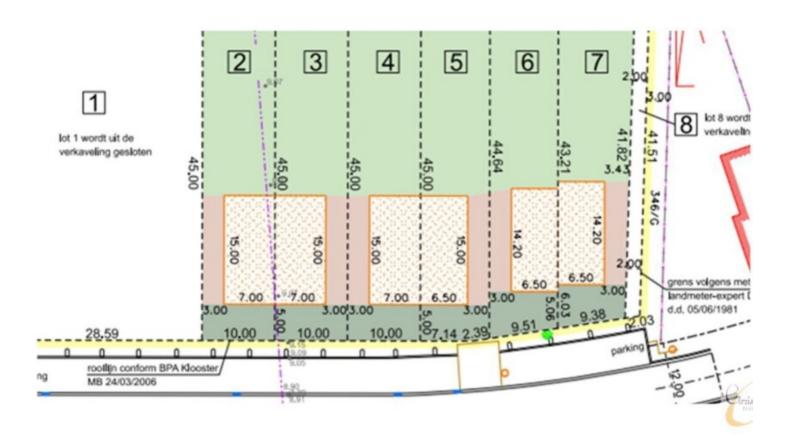

### Terrain

Ground area: 450,00 m<sup>2</sup> Ground depth: 44,64 m

# Planning

Destination: Living zone Building permission: No Parcelling permission: Yes Right of pre-emption: No Intimation: No - no legal correction or administrative measure imposed Flooding area: Not located in flood area G-score: C P-score: A Water-sensitive open space area: No