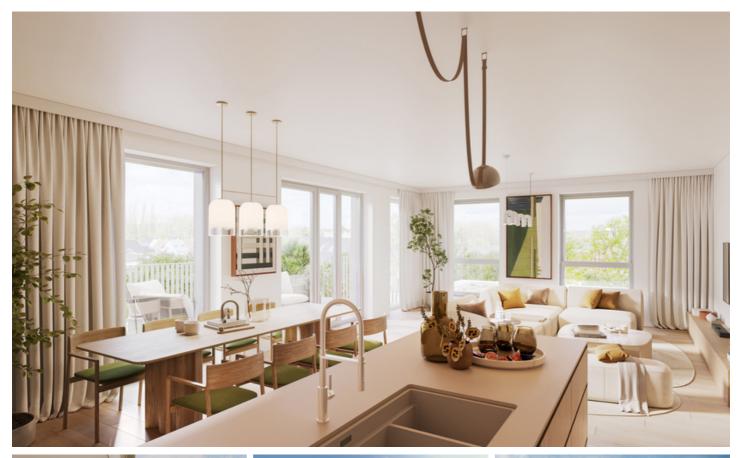

# **Description**

## Layout

Living room: 47,60 m<sup>2</sup>

Kitchen: Yes, US hyper equipped

Bureau: Yes

Bedroom 1: 13,90 m<sup>2</sup> Bedroom 2: 9,20 m<sup>2</sup> Bedroom 3: 7,60 m<sup>2</sup>

Bathroom type: All comfort

Toilets: 2