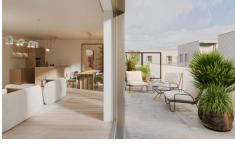

Populierenlaan 70, 9470 Denderleeuw **Phone number:** +32 (0)486.52.33.64

E-mail: info@chrisline.be

### For sale - Penthouse

€ 457.500

Guido Gezellestraat , 9470 Denderleeuw

Ref. 5628166









Number of bedrooms: 3 Number of bathrooms: 2

Garages: 1

Surf. Living: 130m<sup>2</sup> Surf. terrace: 24m<sup>2</sup> Neighbourhood: central

# **Description**

## **Financial**

Price: € 457.500,00 VAT applied: Yes

# **Building**

Habitable surface: 130,00 m<sup>2</sup> Construction year: 2024

Floor: 3

Number of floors: 3

#### **Comfort**

Handicap friendly: Yes

Videophone: Yes Elevator: Yes

## **Energy**

Double glazing: Yes, thermic and acoustic isol.

Windows: Aluminium

Heating type: Hot air pump

Heating: Individual

### Location

Environment: Central, quiet

## Layout

Living room: 47,60 m<sup>2</sup>

Kitchen: Yes, US hyper equipped

Bureau: Yes

Bedroom 1: 13,90 m<sup>2</sup> Bedroom 2: 9,20 m<sup>2</sup> Bedroom 3: 7,60 m<sup>2</sup>

Bathroom type: All comfort

Toi