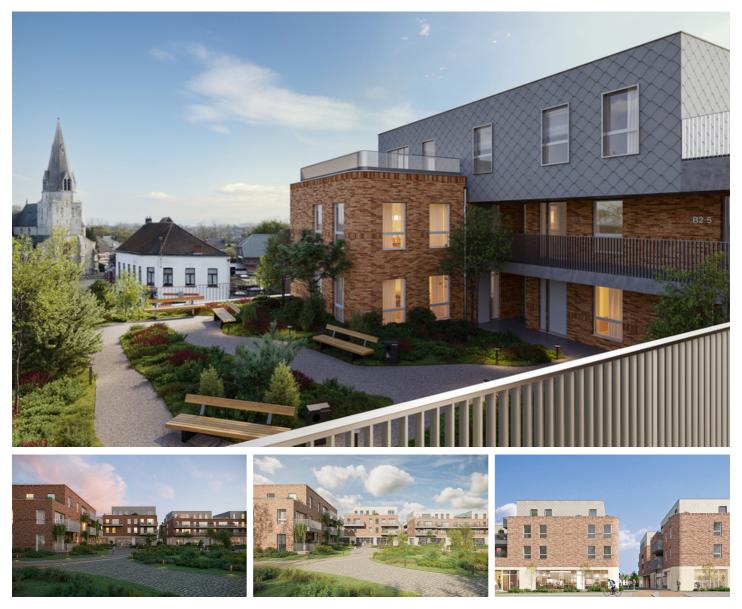

#### For sale - Penthouse

€ 410.000

Guido Gezellestraat , 9470 Denderleeuw

Ref. 5628162

Number of bedrooms: 2 Number of bathrooms: 2 Garages: 1 Surf. Living: 119m<sup>2</sup> Surf. terrace: 20m<sup>2</sup> Neighbourhood: central

# Description

#### Location

Environment: Central, quiet