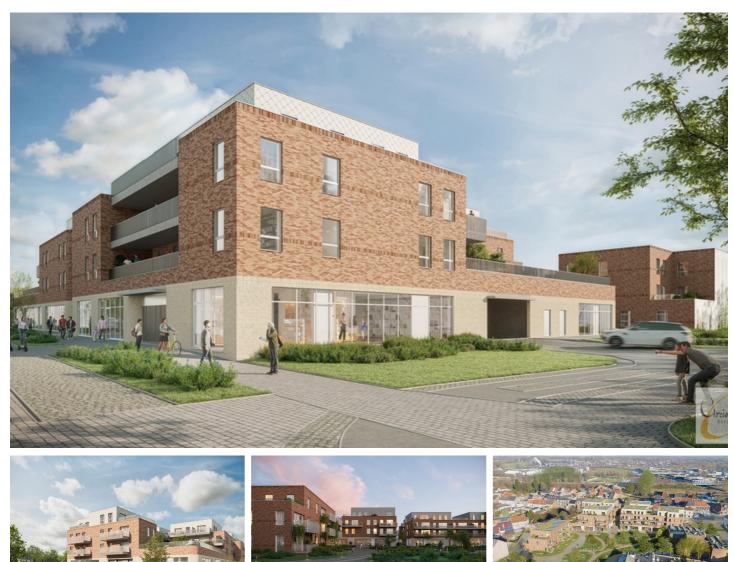

#### € 306.500

Guido Gezellestraat , 9470 Denderleeuw

Ref. 5628252

Number of bedrooms: 1 Number of bathrooms: 1 Garages: 1 Availability: at delivery Surf. Living: 83m<sup>2</sup> Surf. terrace: 17m<sup>2</sup> Neighbourhood: central

## Building

Habitable surface: 83,00 m<sup>2</sup> Construction year: 2025 State: New Floor: 3 Number of floors: 3